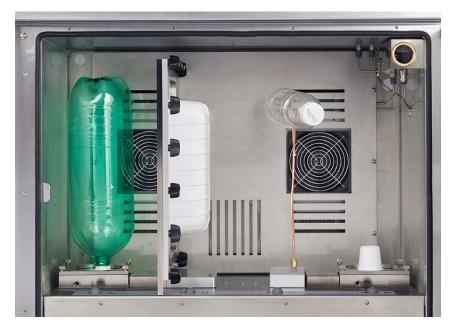

#### The New OX-TRAN 2/40:

- Allows permeation testing to be done on complete packages under a wide range of controlled humidity and temperature conditions
  - Allows accurate permeation profiling of a package design through a wide range of temperature and humidity conditions
  - Verifies all components of a package system can provide the intended performance
  - Provide accelerated test conditions for packages
- Offers simplified sample preparation for complete package testing:
  - No bag environments
  - Variety of standard Package Test Cartridges Save time and provide repeatable accurate data
  - Single use package mounting foils save time and money
- It provides better data accuracy and repeatability of package testing

#### NEW OX-TRAN<sup>®</sup> 2/40 Series

- Whole package permeation analyzer
- Benefits:
  - Profile complete package transmission rates
  - Improved test accuracy
  - Improved repeatability
  - Reduced testing time
  - Reduced sample prep time
  - Easy to use for whole package testing
- It is a key instrument to insure proper shelf live of products