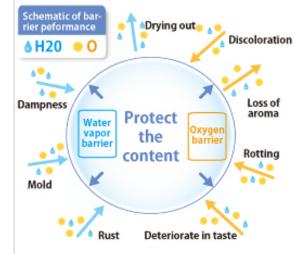

## **GOAL: ENSURE PRODUCT SHELF-LIFE**

Transmission rates are key to a product's shelf-life

ERMEC

- Transmission rate data of the components (film, bottles, closures) are useful for selecting package materials and designs
- Only by analysing the "Whole Package" can one understand the "package system" of sealed and integrated components that lead to shelf life
- Whole package testing is also important to understand "wear and tear" effects from processing and distribution